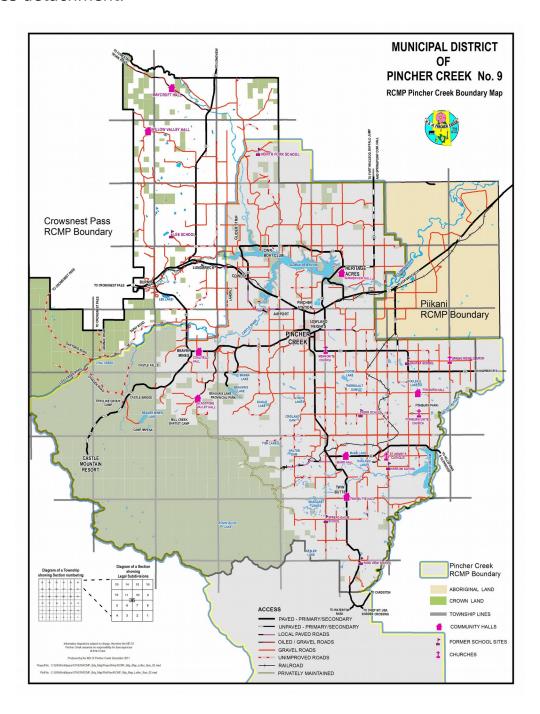

Note: Applicants please produce 2 pieces of Government issued Identification, one with photograph.

Please take this letter to the detachment where you live. This map shows the areas served the Pincher Creek detachment and Crowsnest Pass detachment.