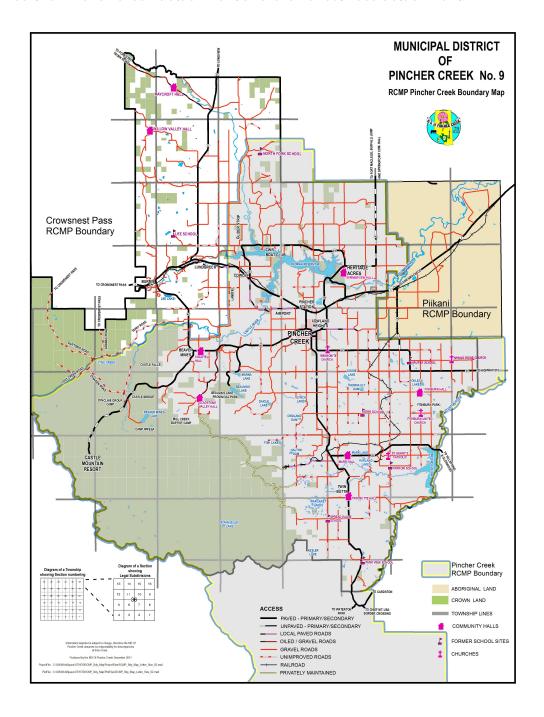

Sincerely,

Signed:

Title:

SECRETARY, Pincher Creek Search and Rescue

Note: Applicants please produce 2 pieces of government-issued identification, one with photograph.

Please take this letter to the detachment where you live. This map shows the areas served the Pincher Creek detachment and Crowsnest Pass detachment.